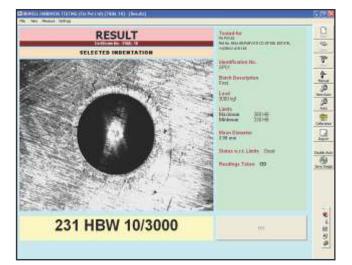

Ones the job is placed on testing table and press "Cycle start" button the job is raised and brought in contact with clamping device.

Then loading operation starts. After preset dwelling timer, unloading operation starts. As soon as load is fully removed, the indenter is swivelled and the image is digitalized using a CCD camera fitted on machine and captured by the PC.

The diameter of indentation is measured by PC and the Brinell hardness is displayed on monitor with help of "state of the art" technology software. The job is lowered down and here the auto cycle is over.

Operationally the machine can be operated after lapse of interval without operation of push button, so that operator has only to do loading and unloading of job on machine.

This tester is designed for measuring hardness of metallic parts with wide testing range from soft to hard and its accurate results are widely acclaimed.