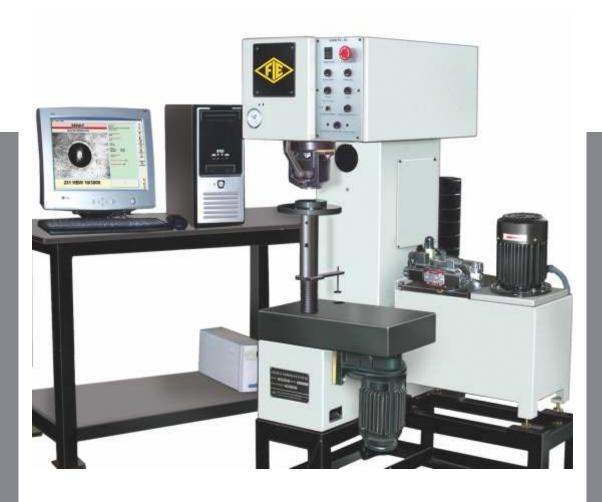

# Fully Automatic Computerized Brinell Hardness Testing Machine

#### Application :

'FIE' Computerized Brinell Hardness Tester, Model:B3000-PC-FA is fabricated from steel plates and is designed for precise loading system. It is fully automatic machine for production testing.

Ones the job is placed on testing table and press "Cycle start" button the job is raised and brought in contact with clamping device.

Then loading operation starts. After preset dwelling timer, unloading operation starts. As soon as load is fully removed, the indenter is swivelled and the image is digitalized using a CCD camera fitted on machine and captured by the PC.

The diameter of indentation is measured by PC and the Brinell hardness is displayed on monitor with help of "state of the art" technology software. The job is lowered down and here the auto cycle is over.