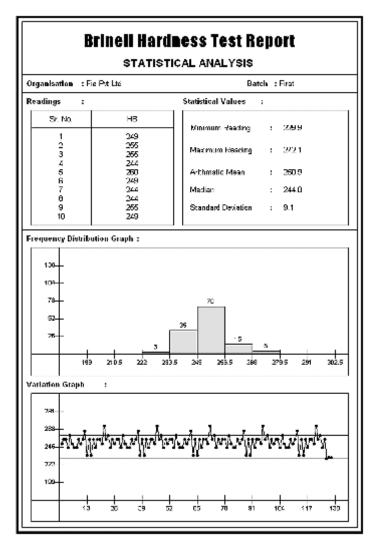

#### Latest GUI features :

- Latest GUI features with user friendly software.
- Online indentation setting & focussing on PC monitor.
- Advance image processing : algorithms implemented for precise calculation of hardness numbers with various options to cover all ranges of specimen.
- Batch file processing : Option for data storage & reports generation.
- Statistical Evaluation : Software for calculating standard deviation, mean, median, histogram frequency distribution graph, Variation graph etc.
- Calibration mode facility.
- Extensibility for future advanced image processing analysis requirements.
- "Auto measurement start" from machine.