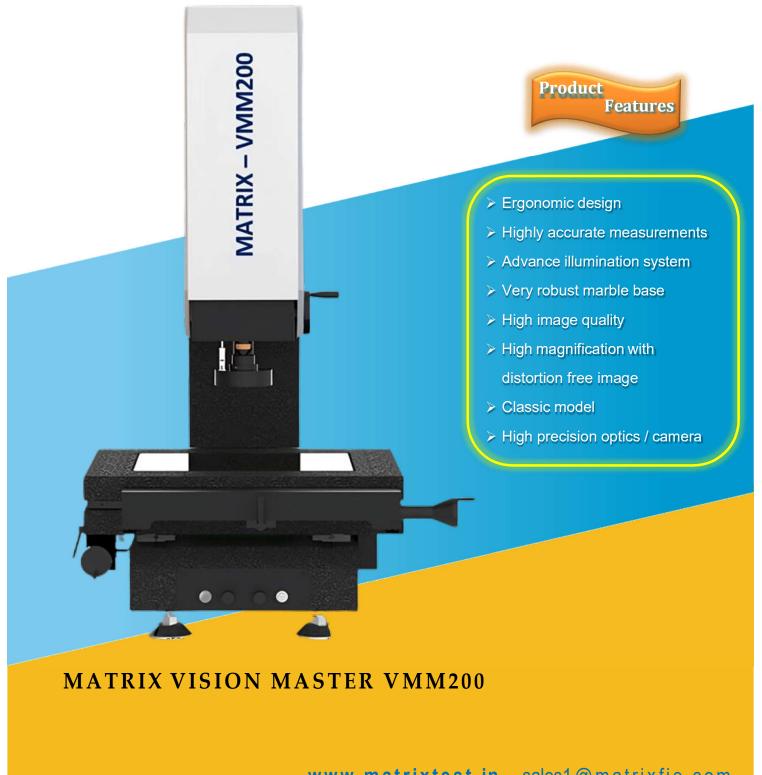

# High Precision Video Measuring Machine

MATRIX - VMM200

## **Technical Specifications:**

| Model                    | MATRIX-VM200                                                                    |  |
|--------------------------|---------------------------------------------------------------------------------|--|
| Travel-X. Y axis(mm)     | 200*100                                                                         |  |
| Travel-Z axis (mm)       | 180                                                                             |  |
| Z-axis focal length (mm) | 90 (Focus range) 1μm                                                            |  |
| Resolution               | 1µm                                                                             |  |
| X, Y-axis accuracy       | (2.5+L/150)µm; L=measuring length(mm) 360*260                                   |  |
| Stage size (mm)          | 360*260                                                                         |  |
| Glass stage(mm)          | 260*154                                                                         |  |
| Stage load capacity      | 15kg                                                                            |  |
| Illumination             | Contour illumination: LED parallel lamp Surface illumination: LED 3 ring light  |  |
| Vision system            | Continuous detent zoom lens 0.7x~4.5x High definition Gigabit colour CCD camera |  |
| Dimension L*W*H(mm)      | 600*550*980                                                                     |  |
| Power Supply             | 100V-120V/200-240V AC, 50/60HZ                                                  |  |
| Net weight               | 140kg                                                                           |  |
| Body                     | Complete Marble Base, Workstage and Column.                                     |  |