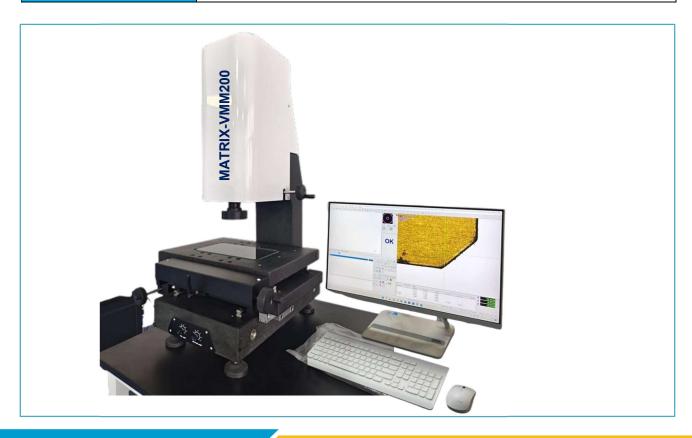

## **Technical Specifications:**

| Model                    | MATRIX-VM200                                                                    |  |
|--------------------------|---------------------------------------------------------------------------------|--|
| Travel-X. Y axis(mm)     | 200*100                                                                         |  |
| Travel-Z axis (mm)       | 180                                                                             |  |
| Z-axis focal length (mm) | 90 (Focus range) 1μm                                                            |  |
| Resolution               | 1µm                                                                             |  |
| X, Y-axis accuracy       | (2.5+L/150)µm; L=measuring length(mm) 360*260                                   |  |
| Stage size (mm)          | 360*260                                                                         |  |
| Glass stage(mm)          | 260*154                                                                         |  |
| Stage load capacity      | 15kg                                                                            |  |
| Illumination             | Contour illumination: LED parallel lamp Surface illumination: LED 3 ring light  |  |
| Vision system            | Continuous detent zoom lens 0.7x~4.5x High definition Gigabit colour CCD camera |  |
| Dimension L*W*H(mm)      | 600*550*980                                                                     |  |
| Power Supply             | 100V-120V/200-240V AC, 50/60HZ                                                  |  |
| Net weight               | 140kg                                                                           |  |
| Body                     | Complete Marble Base, Workstage and Column.                                     |  |