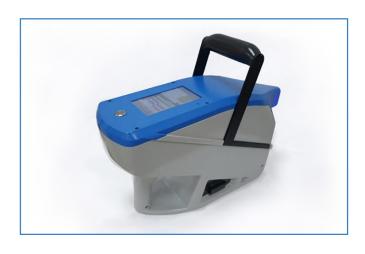

### LIS-01 PORTABLE LASER SPECTROMETER

#### **AREAS OF USE**

- Input / output control of metals, alloys
- Sorting scrap
- > Spectral analysis in laboratory studies

The LIS-01 Metal Analyzer is designed for operational input inspection of rolled metal products, determination of steel grades, scrap of non-ferrous and ferrous metals and alloys.