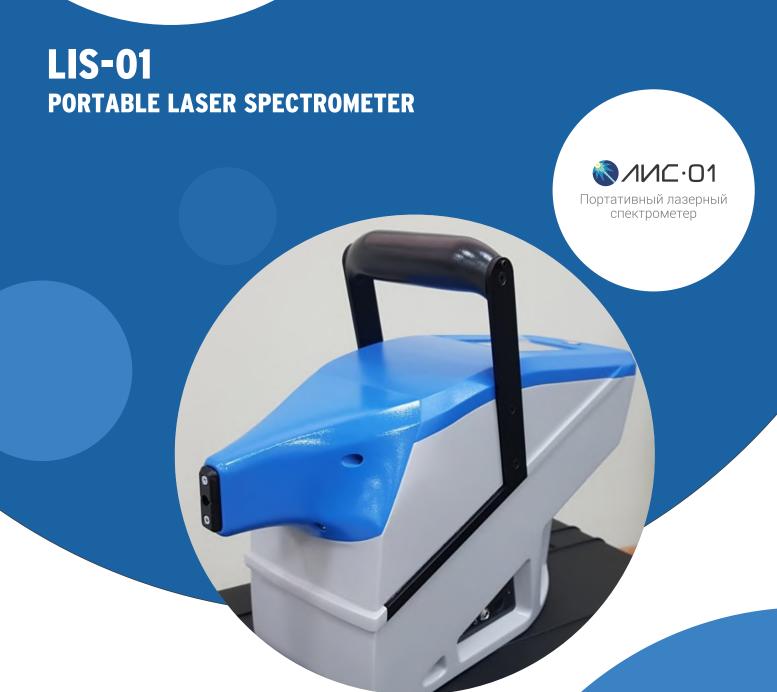

### LIS-01 PORTABLE LASER SPECTROMETER

#### **AREAS OF USE**

- Input / output control of metals, alloys
- Sorting scrap
- > Spectral analysis in laboratory studies

The LIS-01 Metal Analyzer is designed for operational input inspection of rolled metal products, determination of steel grades, scrap of non-ferrous and ferrous metals and alloys.