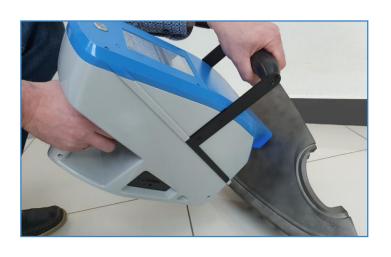

#### **AREAS OF USE**

- Input / output control of metals, alloys
- Sorting scrap
- > Spectral analysis in laboratory studies

The LIS-01 Metal Analyzer is designed for operational input inspection of rolled metal products, determination of steel grades, scrap of non-ferrous and ferrous metals and alloys.