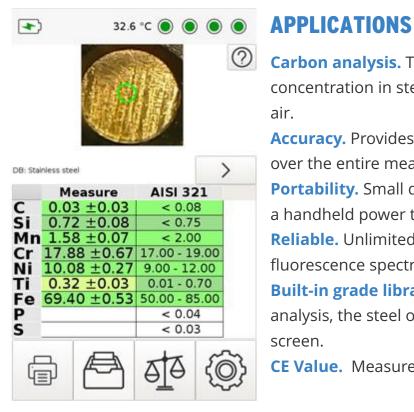

The spectrometer provides high speed in determining chemical elements: C, Si, Mn, Cr, Ni, Fe, Mg, Al, V, Cu, Zn, Sn, Mo, Ti, W, Nb, Pd, Ag, Cd, Pt, Au and others.

**Carbon analysis.** The LIS-01 allows to measure carbon concentration in steels without using argon, directly in the air.

**Accuracy.** Provides unsurpassed resolution of 0.01 nm over the entire measurement range.

**Portability.** Small dimensions and weight comparable to a handheld power tool.

**Reliable.** Unlimitedoperating life, compared to X-ray fluorescence spectrometers (XRF).

**Built-in grade library.** Based on the results of the analysis, the steel or alloy grade is displayed on the screen.

**CE Value.** Measurement of carbon equivalent values